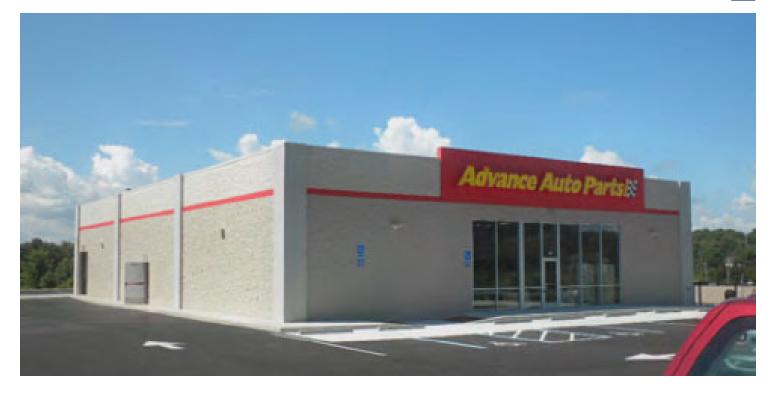

### **PROPERTY DESCRIPTION**

This free standing building is available for lease. It is a corner property situated on the main commuter/retail road through Canfield and Boardman OH, State Route 224. It has easy access to SR 11 interchange.

### PROPERTY HIGHLIGHTS

- Great visibility on SR 224 (Manor Hill Drive)
- High ceilings
- 30 parking spaces
- Multiple points of ingress and egress
- Traffic Count: 17,983
- 2014 construction