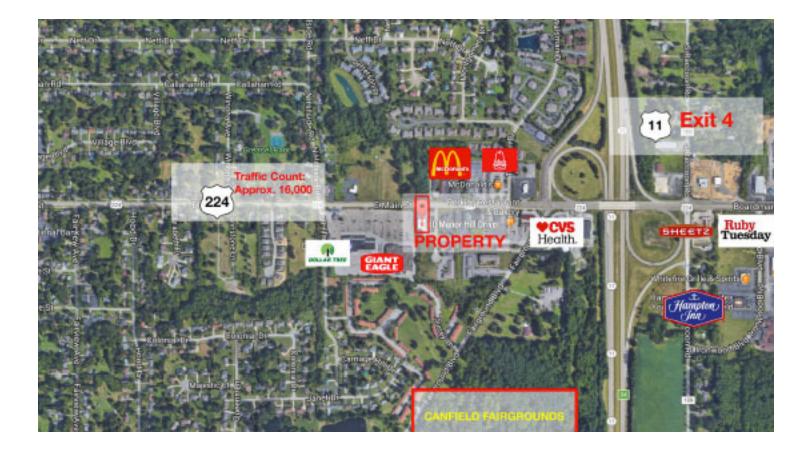

### **PROPERTY DESCRIPTION**

This free standing building is available for lease. It is a corner property situated on the main commuter/retail road through Canfield and Boardman OH, State Route 224. It has easy access to SR 11 interchange.

### PROPERTY HIGHLIGHTS

- Great visibility on SR 224 (Manor Hill Drive)
- High ceilings
- 30 parking spaces
- Multiple points of ingress and egress
- Traffic Count: 17,983
- 2014 construction