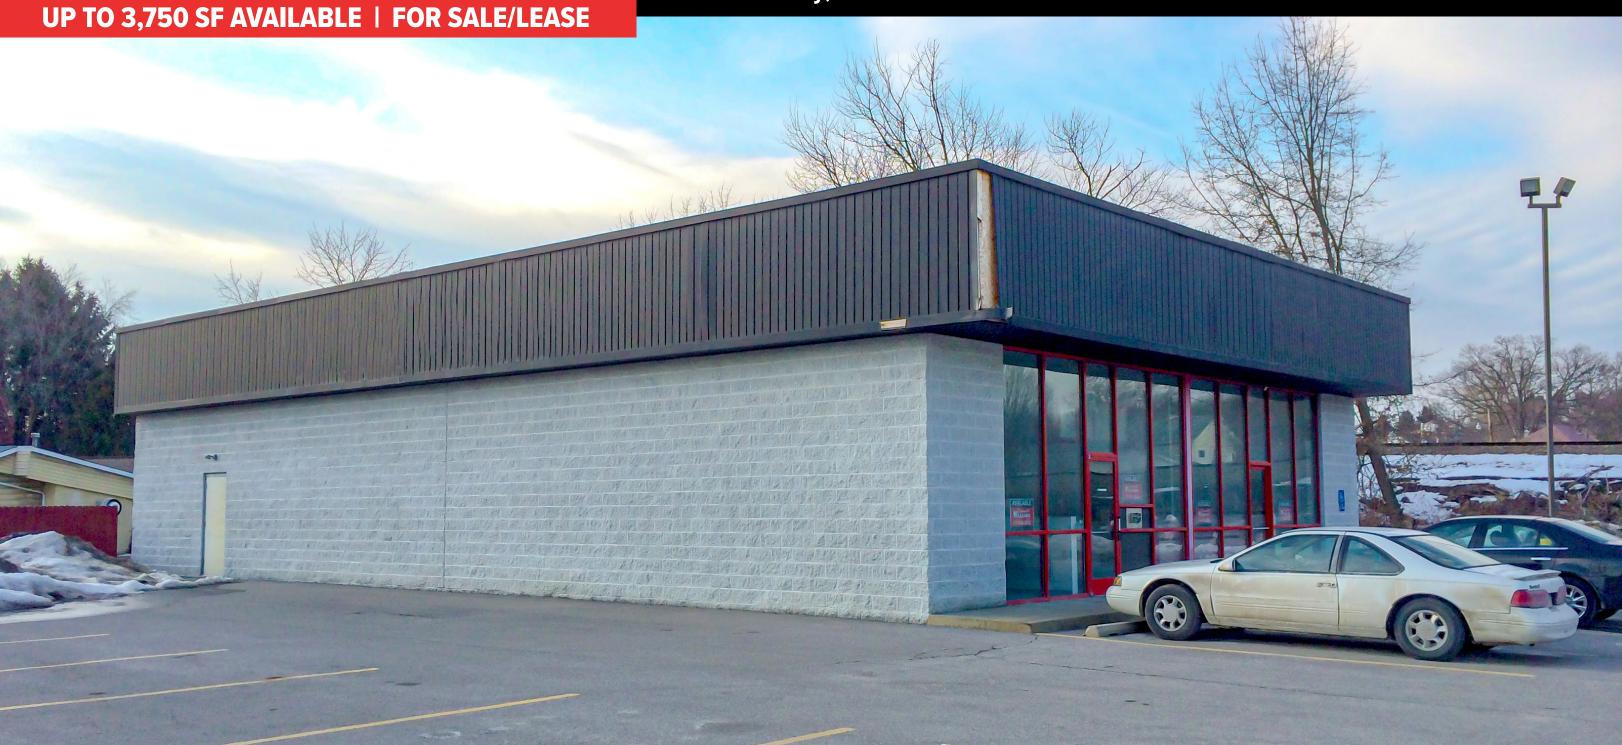

## **544 WEST MAHONING STREET**

Punxsutawney, PA | 15767

## **PROPERTY OVERVIEW**

Free-standing building along busy W. Mahoning St. in Punxsutawney. Former Movie Gallery space in clean vanilla shell with large pylon sign. Joint parking and access with neighboring Advance Auto Parts. Neighboring retail includes Aldi, Family Dollar, Tractor Supply, and Peebles.