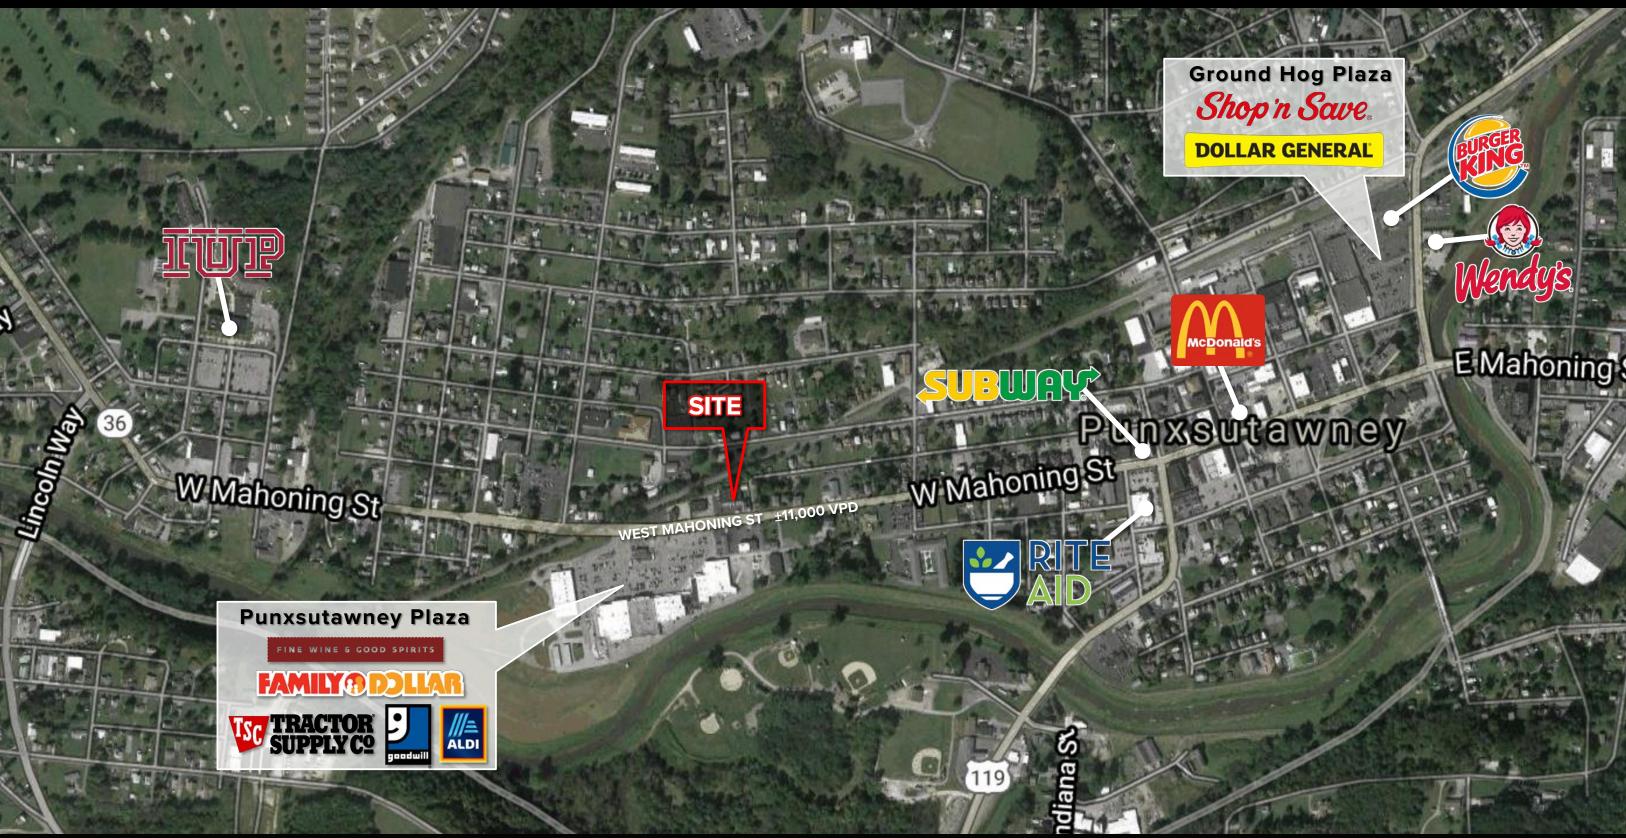

## **PROPERTY OVERVIEW**

Free-standing building along busy W. Mahoning St. in Punxsutawney. Former Movie Gallery space in clean vanilla shell with large pylon sign. Joint parking and access with neighboring Advance Auto Parts. Neighboring retail includes Aldi, Family Dollar, Tractor Supply, and Peebles.

## **544 WEST MAHONING STREET**

Punxsutawney, PA | 15767

York Office: 3528 Concord Rd. York, PA 17402 Exton Office: 1 East Uwchlan Avenue, Suite 409, Exton, PA 19341 Lancaster Office: 150 Farmington Lane, Suite 201, Lancaster, PA 17601 CALE BRUSO I ADAM HAGERMAN | BRAD ROHRBAUGH | CHAD STINE 717-843-5555