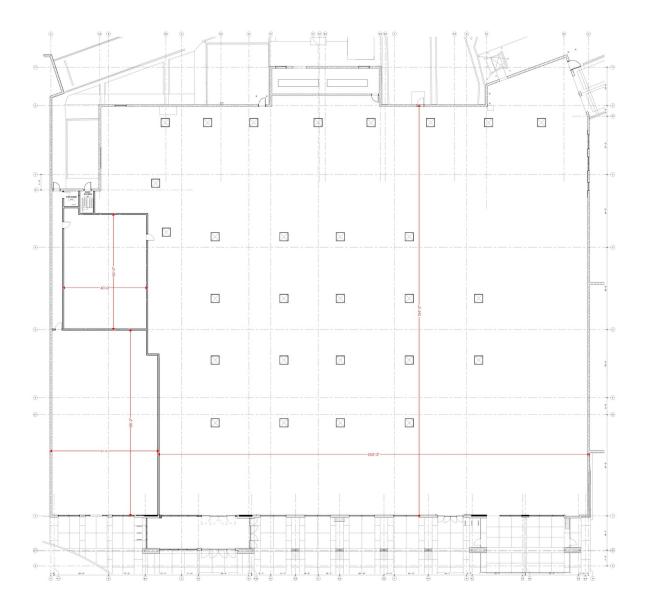

#### **OFFERING SUMMARY**

| Lease Rate:    | Call for Rate |
|----------------|---------------|
| Available SF:  | 50,057 SF     |
| Building Size: | 50,057 SF     |