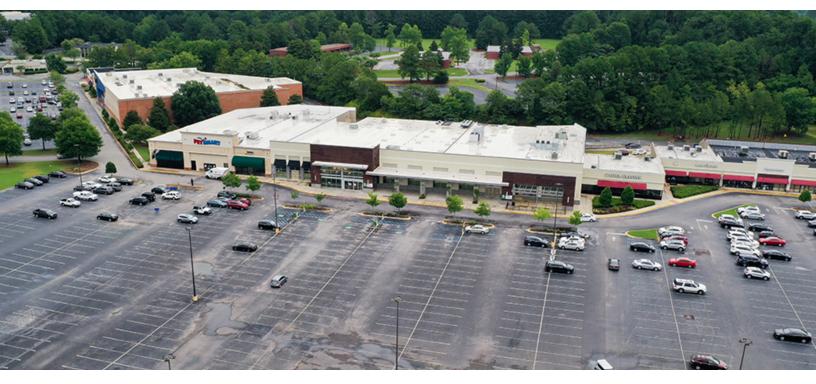

#### **PROPERTY DETAILS**

- Anchor space sublease available in Riverchase Village, one of Birmingham's prestigious retail power centers
- Former Whole Foods Market grocery store
- Located in the densely populated corridor of Hoover, AL, at the southeast corner of U.S. 31 and Lorna Road
- Less than 5 minutes from the Riverchase Galleria; one of the region's largest shopping destinations
- Riverchase area serves 2.5 million SF of office space •
- Dense residential area with 121,923 homes within 5 miles
- Surrounding co-tenants include Best Buy, PetSmart, Walgreens, Newk's Café, Panda Express and more
- Ample parking