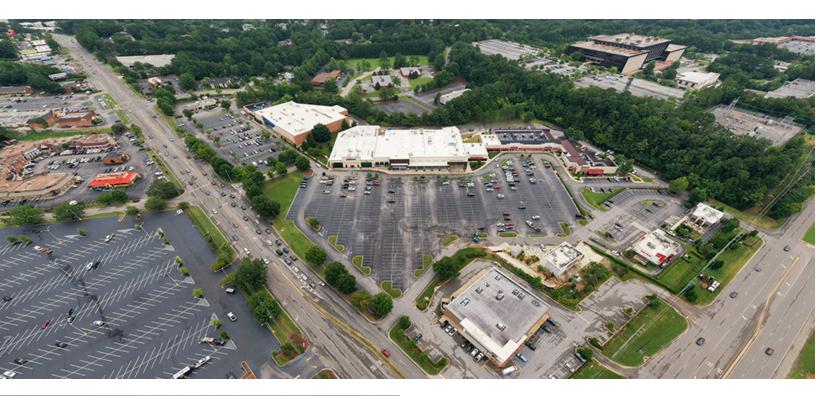

#### **PROPERTY DETAILS**

- Anchor space sublease available in Riverchase Village, one of Birmingham's prestigious retail power centers
- Former Whole Foods Market grocery store
- Located in the densely populated corridor of Hoover, AL, at the southeast corner of U.S. 31 and Lorna Road
- Less than 5 minutes from the Riverchase Galleria; one of the region's largest shopping destinations
- Riverchase area serves 2.5 million SF of office space •
- Dense residential area with 121,923 homes within 5 miles
- Surrounding co-tenants include Best Buy, PetSmart, Walgreens, Newk's Café, Panda Express and more
- Ample parking