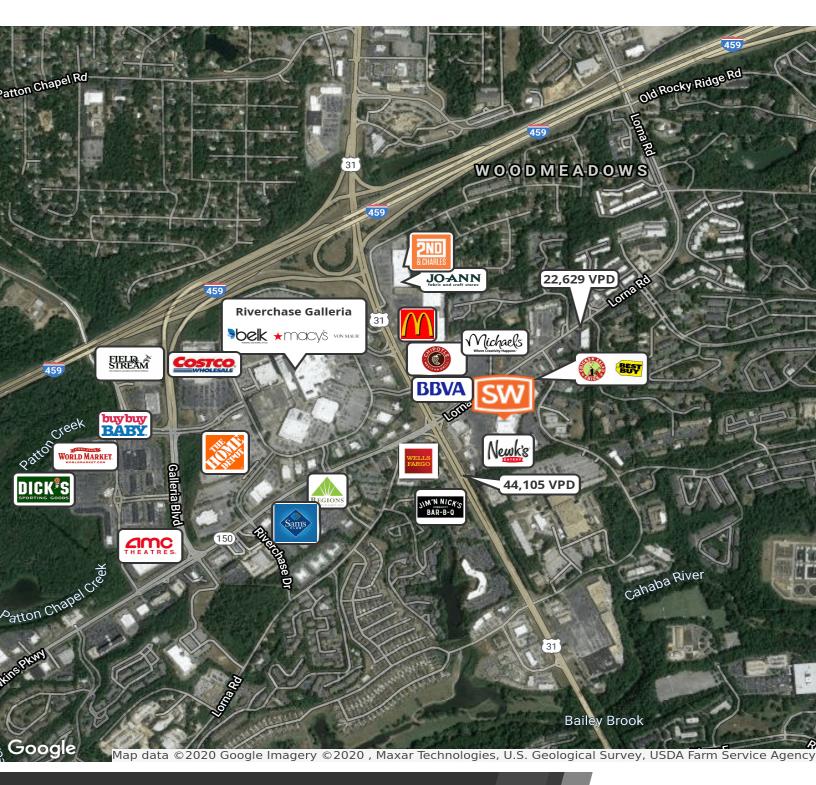

#### **PROPERTY DETAILS**

- Anchor space sublease available in Riverchase Village, one of Birmingham's prestigious retail power centers
- Former Whole Foods Market grocery store
- Located in the densely populated corridor of Hoover, AL, at the southeast corner of U.S. 31 and Lorna Road
- Less than 5 minutes from the Riverchase Galleria; one of the region's largest shopping destinations
- Riverchase area serves 2.5 million SF of office space •
- Dense residential area with 121,923 homes within 5 miles
- Surrounding co-tenants include Best Buy, PetSmart, Walgreens, Newk's Café, Panda Express and more
- Ample parking