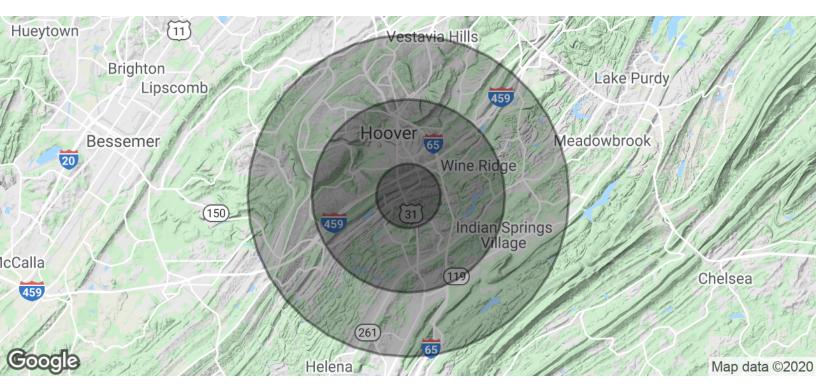

# SW SHANNON WALTCHACK

| POPULATION           | 1 MILE    | 3 MILES   | 5 MILES   |
|----------------------|-----------|-----------|-----------|
| Total Population     | 10,658    | 55,811    | 122,027   |
| Average age          | 29.8      | 36.3      | 37.0      |
| Average age (Male)   | 27.8      | 34.9      | 35.8      |
| Average age (Female) | 31.1      | 37.9      | 38.3      |
| HOUSEHOLDS & INCOME  | 1 MILE    | 3 MILES   | 5 MILES   |
| Total households     | 4,585     | 23,175    | 49,439    |
| # of persons per HH  | 2.3       | 2.4       | 2.5       |
| Average HH income    | \$51,500  | \$78,190  | \$88,783  |
| Average house value  | \$178,795 | \$283,009 | \$307,502 |
|                      |           |           |           |