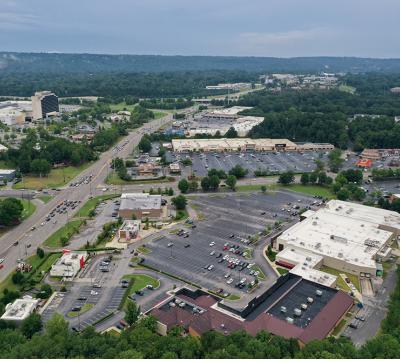

#### **PROPERTY DETAILS**

- Anchor space sublease available in Riverchase Village, one of Birmingham's prestigious retail power centers
- Former Whole Foods Market grocery store
- Located in the densely populated corridor of Hoover, AL, at the southeast corner of U.S. 31 and Lorna Road
- Less than 5 minutes from the Riverchase Galleria; one of the region's largest shopping destinations
- Riverchase area serves 2.5 million SF of office space •
- Dense residential area with 121,923 homes within 5 miles
- Surrounding co-tenants include Best Buy, PetSmart, Walgreens, Newk's Café, Panda Express and more
- Ample parking