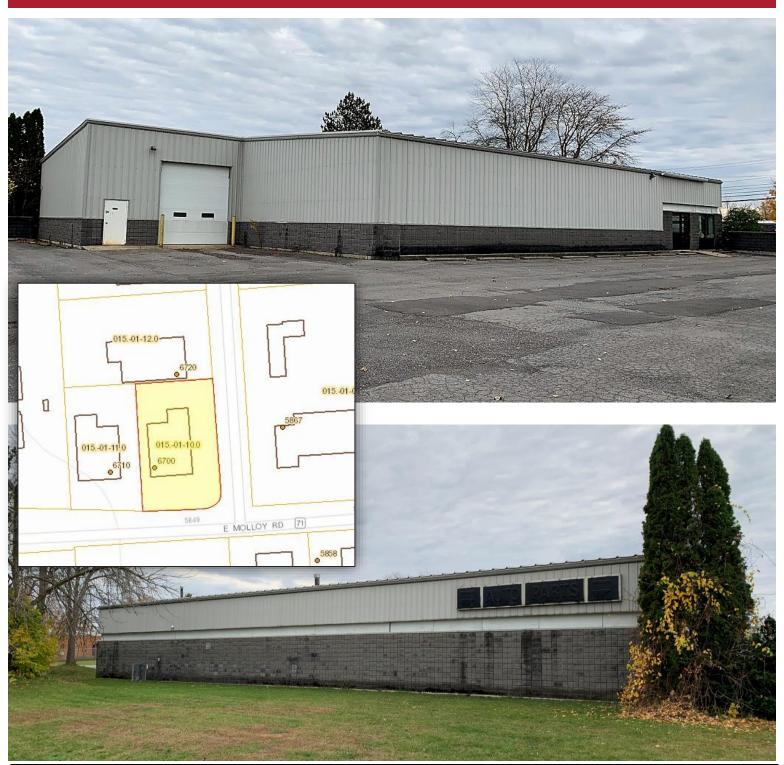

#### PROPERTY HIGHLIGHTS

Tax Parcel ID:015.-01-10.0Building Size: $9,000 \pm SF$ Parcel Size: $0.87 \pm acre$ 

Parking Spaces: 8 ± vehicles

Zoning Class: Industrial (IND) – Town of DeWitt

Sale Price: Not For Sale
Lease Rate: \$ 5.00 sf

#### PROPERTY OVERVIEW

| Known As:                     | Former Carquest Auto Store                                                  |
|-------------------------------|-----------------------------------------------------------------------------|
| Legal Address:                | 6700 VIP Parkway<br>Syracuse NY 13211<br>Onondaga County<br>Town of DeWitt  |
| Nearest Cross Streets:        | Molloy Road and Towline Road                                                |
| Proximity to Highway:         | 1.5± mile from Routes 481, I-81 & I-90                                      |
| Public Transportation Access: | Located near bus line                                                       |
| Parcel Size / Dimensions:     | 0.87 ± acres / 147.49'± frontage X 253.26' depth                            |
| Parking Spaces:               | 9± striped surface lot                                                      |
| Year Built:                   | 1986                                                                        |
| Total Building Area:          | 9,000± SF                                                                   |
| Construction / Description:   | Single-story freestanding warehouse with showroom                           |
| HVAC:                         | 2 hanging heater units in warehouse<br>HVAC system for offices and showroom |
| Sprinkler System:             | None                                                                        |
| Utilities:                    | Public gas, sewer, water & electric                                         |
| Power:                        | 400-amp / 120 208-volt / 3-phase electrical                                 |
| Signage:                      | On building facades                                                         |
| Ceiling Height:               | 16.5'± clear to center of joists / 8'± showroom                             |
| Loading Facilities:           | 1 drive-in door 14' H x 12' W with scissors lift                            |
| Zoning / Jurisdiction:        | Industrial (IND) / Town of DeWitt                                           |
| Lease Rate:                   | \$ 5.00 sf                                                                  |
| CAM:                          | Tenant does self-performing maintenance                                     |
| Real Estate Taxes:            | \$ 1.75 sf                                                                  |