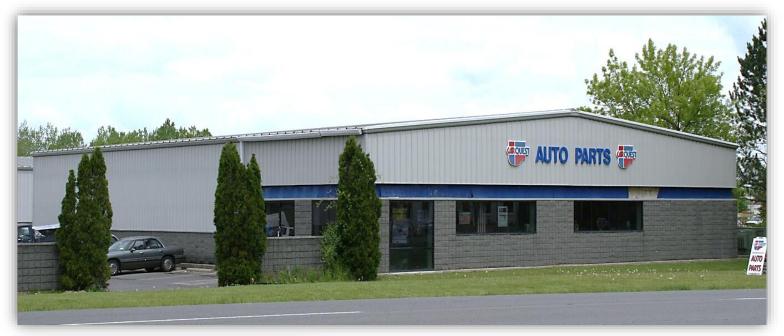

Real Estate Taxes: \$ 1.75 sf

Comments: Available as sublease until 12/31/2025.

Building features showroom, training room, office and large warehouse. Former Carquest.

READY TO MAKE DEAL? CLICK HERE NOW!

#### PROPERTY OVERVIEW

| Known As:                     | Former Carquest Auto Store                                                  |
|-------------------------------|-----------------------------------------------------------------------------|
| Legal Address:                | 6700 VIP Parkway<br>Syracuse NY 13211<br>Onondaga County<br>Town of DeWitt  |
| Nearest Cross Streets:        | Molloy Road and Towline Road                                                |
| Proximity to Highway:         | 1.5± mile from Routes 481, I-81 & I-90                                      |
| Public Transportation Access: | Located near bus line                                                       |
| Parcel Size / Dimensions:     | 0.87 ± acres / 147.49'± frontage X 253.26' depth                            |
| Parking Spaces:               | 9± striped surface lot                                                      |
| Year Built:                   | 1986                                                                        |
| Total Building Area:          | 9,000± SF                                                                   |
| Construction / Description:   | Single-story freestanding warehouse with showroom                           |
| HVAC:                         | 2 hanging heater units in warehouse<br>HVAC system for offices and showroom |
| Sprinkler System:             | None                                                                        |
| Utilities:                    | Public gas, sewer, water & electric                                         |
| Power:                        | 400-amp / 120 208-volt / 3-phase electrical                                 |
| Signage:                      | On building facades                                                         |
| Ceiling Height:               | 16.5'± clear to center of joists / 8'± showroom                             |
| Loading Facilities:           | 1 drive-in door 14' H x 12' W with scissors lift                            |
| Zoning / Jurisdiction:        | Industrial (IND) / Town of DeWitt                                           |
| Lease Rate:                   | \$ 5.00 sf                                                                  |
| CAM:                          | Tenant does self-performing maintenance                                     |
| Real Estate Taxes:            | \$ 1.75 sf                                                                  |