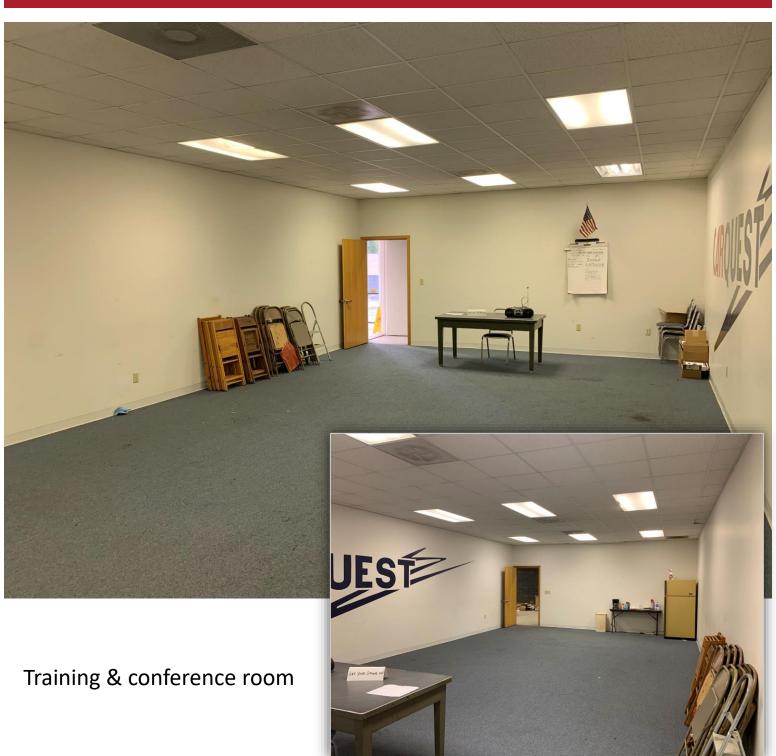

Real Estate Taxes: \$ 1.75 sf

Comments: Available as sublease until 12/31/2025.

Building features showroom, training room, office and large warehouse. Former Carquest.

READY TO MAKE DEAL? CLICK HERE NOW!

#### PROPERTY OVERVIEW

| Known As:                     | Former Carquest Auto Store                                                  |
|-------------------------------|-----------------------------------------------------------------------------|
| Legal Address:                | 6700 VIP Parkway<br>Syracuse NY 13211<br>Onondaga County<br>Town of DeWitt  |
| Nearest Cross Streets:        | Molloy Road and Towline Road                                                |
| Proximity to Highway:         | 1.5± mile from Routes 481, I-81 & I-90                                      |
| Public Transportation Access: | Located near bus line                                                       |
| Parcel Size / Dimensions:     | 0.87 ± acres / 147.49'± frontage X 253.26' depth                            |
| Parking Spaces:               | 9± striped surface lot                                                      |
| Year Built:                   | 1986                                                                        |
| Total Building Area:          | 9,000± SF                                                                   |
| Construction / Description:   | Single-story freestanding warehouse with showroom                           |
| HVAC:                         | 2 hanging heater units in warehouse<br>HVAC system for offices and showroom |
| Sprinkler System:             | None                                                                        |
| Utilities:                    | Public gas, sewer, water & electric                                         |
| Power:                        | 400-amp / 120 208-volt / 3-phase electrical                                 |
| Signage:                      | On building facades                                                         |
| Ceiling Height:               | 16.5'± clear to center of joists / 8'± showroom                             |
| Loading Facilities:           | 1 drive-in door 14' H x 12' W with scissors lift                            |
| Zoning / Jurisdiction:        | Industrial (IND) / Town of DeWitt                                           |
| Lease Rate:                   | \$ 5.00 sf                                                                  |
| CAM:                          | Tenant does self-performing maintenance                                     |
| Real Estate Taxes:            | \$ 1.75 sf                                                                  |