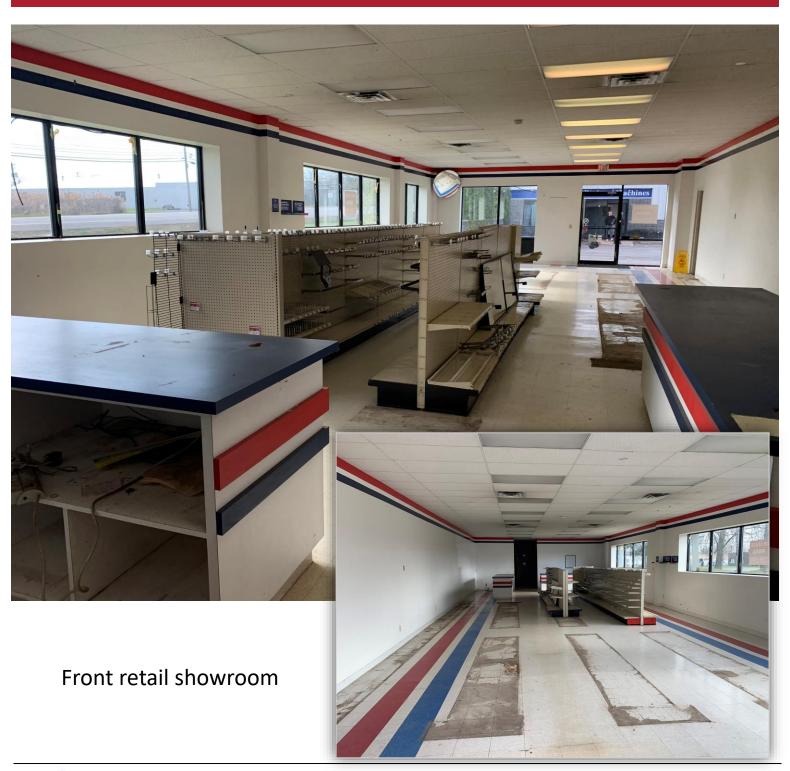

Real Estate Taxes: \$ 1.75 sf

Comments: Available as sublease until 12/31/2025.

Building features showroom, training room, office and large warehouse. Former Carquest.

READY TO MAKE DEAL? CLICK HERE NOW!

#### PROPERTY OVERVIEW

| Known As:                     | Former Carquest Auto Store                                                  |
|-------------------------------|-----------------------------------------------------------------------------|
| Legal Address:                | 6700 VIP Parkway<br>Syracuse NY 13211<br>Onondaga County<br>Town of DeWitt  |
| Nearest Cross Streets:        | Molloy Road and Towline Road                                                |
| Proximity to Highway:         | 1.5± mile from Routes 481, I-81 & I-90                                      |
| Public Transportation Access: | Located near bus line                                                       |
| Parcel Size / Dimensions:     | 0.87 ± acres / 147.49'± frontage X 253.26' depth                            |
| Parking Spaces:               | 9± striped surface lot                                                      |
| Year Built:                   | 1986                                                                        |
| Total Building Area:          | 9,000± SF                                                                   |
| Construction / Description:   | Single-story freestanding warehouse with showroom                           |
| HVAC:                         | 2 hanging heater units in warehouse<br>HVAC system for offices and showroom |
| Sprinkler System:             | None                                                                        |
| Utilities:                    | Public gas, sewer, water & electric                                         |
| Power:                        | 400-amp / 120 208-volt / 3-phase electrical                                 |
| Signage:                      | On building facades                                                         |
| Ceiling Height:               | 16.5'± clear to center of joists / 8'± showroom                             |
| Loading Facilities:           | 1 drive-in door 14' H x 12' W with scissors lift                            |
| Zoning / Jurisdiction:        | Industrial (IND) / Town of DeWitt                                           |
| Lease Rate:                   | \$ 5.00 sf                                                                  |
| CAM:                          | Tenant does self-performing maintenance                                     |
| Real Estate Taxes:            | \$ 1.75 sf                                                                  |