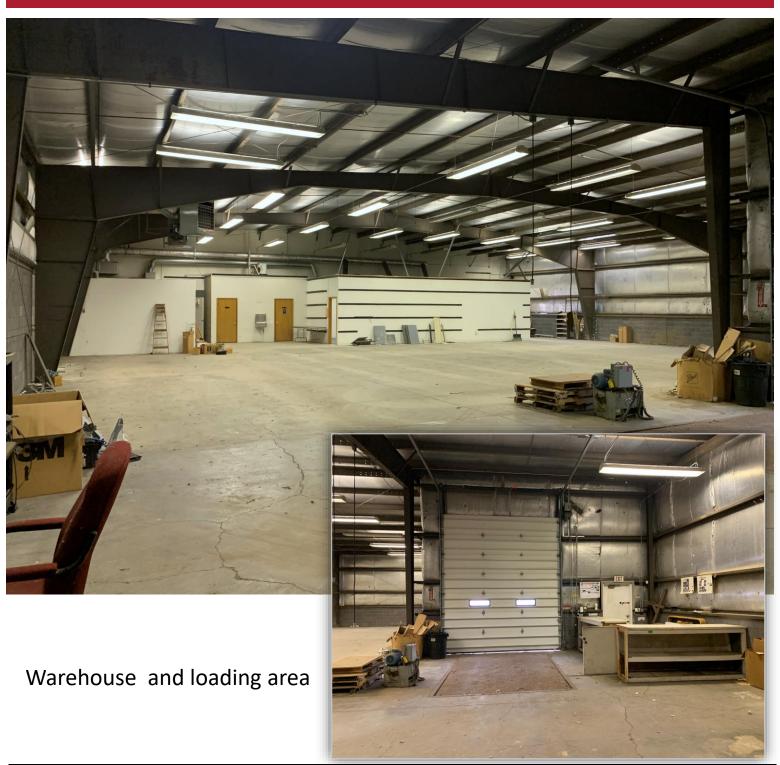

Real Estate Taxes: \$ 1.75 sf

Comments: Available as sublease until 12/31/2025.

Building features showroom, training room, office and large warehouse. Former Carquest.

READY TO MAKE DEAL? CLICK HERE NOW!

#### PROPERTY OVERVIEW

| Known As:                     | Former Carquest Auto Store                                                  |
|-------------------------------|-----------------------------------------------------------------------------|
| Legal Address:                | 6700 VIP Parkway<br>Syracuse NY 13211<br>Onondaga County<br>Town of DeWitt  |
| Nearest Cross Streets:        | Molloy Road and Towline Road                                                |
| Proximity to Highway:         | 1.5± mile from Routes 481, I-81 & I-90                                      |
| Public Transportation Access: | Located near bus line                                                       |
| Parcel Size / Dimensions:     | 0.87 ± acres / 147.49'± frontage X 253.26' depth                            |
| Parking Spaces:               | 9± striped surface lot                                                      |
| Year Built:                   | 1986                                                                        |
| Total Building Area:          | 9,000± SF                                                                   |
| Construction / Description:   | Single-story freestanding warehouse with showroom                           |
| HVAC:                         | 2 hanging heater units in warehouse<br>HVAC system for offices and showroom |
| Sprinkler System:             | None                                                                        |
| Utilities:                    | Public gas, sewer, water & electric                                         |
| Power:                        | 400-amp / 120 208-volt / 3-phase electrical                                 |
| Signage:                      | On building facades                                                         |
| Ceiling Height:               | 16.5'± clear to center of joists / 8'± showroom                             |
| Loading Facilities:           | 1 drive-in door 14' H x 12' W with scissors lift                            |
| Zoning / Jurisdiction:        | Industrial (IND) / Town of DeWitt                                           |
| Lease Rate:                   | \$ 5.00 sf                                                                  |
| CAM:                          | Tenant does self-performing maintenance                                     |
| Real Estate Taxes:            | \$ 1.75 sf                                                                  |